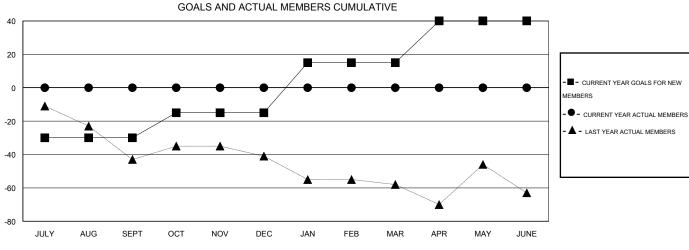

## LOCATION CONNECTICUT

 $\mathsf{GMT}\;\mathsf{CA}\;1$ 

|                             |                  | Clubs            |                  |                  |                              |                    | Members                             |                    |                  |
|-----------------------------|------------------|------------------|------------------|------------------|------------------------------|--------------------|-------------------------------------|--------------------|------------------|
|                             | RESUL            | TS FOR 2016-2017 |                  |                  | RESULTS FOR 2016-2017        |                    |                                     |                    |                  |
| QUARTER                     | NEW CLUB<br>GOAL | NEW CLUBS        | DROPPED<br>CLUBS | NET<br>GAIN/LOSS | QUARTER                      | NEW MEMBER<br>GOAL | CHARTER AND<br>NEW MEMBERS<br>ADDED | DROPPED<br>MEMBERS | NET<br>GAIN/LOSS |
| JULY/AUG/SEPT               | 0<br>1           | 0                | 0                | 0<br>0           | JULY/AUG/SEPT<br>OCT/NOV/DEC | -30<br>15          | 0                                   | 0                  | 0                |
| JAN/FEB/MAR<br>APR/MAY/JUNE | 1<br>0           | 0<br>0           | 0<br>0           | 0<br>0           | JAN/FEB/MAR<br>APR/MAY/JUNE  | 30<br>25           | 0                                   | 0<br>0             | 0                |